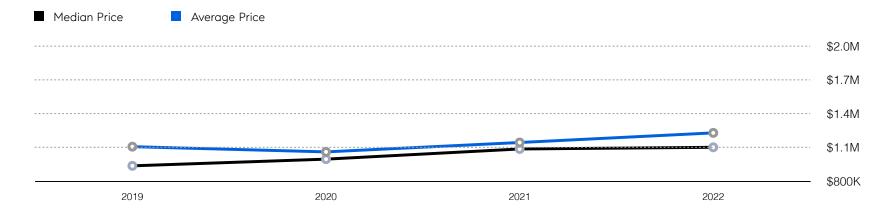

F SALES                | 60              | 62              | 3.3%            |
|                       | SALES VOLUME              | \$30,348,000    | \$36,887,888    | 21.5%           |
|                       | MEDIAN PRICE              | \$429,000       | \$432,500       | 0.8%            |
|                       |                           |                 |                 |                 |
|                       | AVERAGE PRICE             | \$505,800       | \$594,966       | 17.6%           |
|                       | AVERAGE PRICE AVERAGE DOM | \$505,800<br>30 | \$594,966<br>27 | 17.6%<br>-10.0% |
|                       |                           |                 |                 |                 |

## Chatham Township

#### Historic Sales



#### Historic Sales Prices



### **COMPASS**

Source: Garden State MLS, 01/01/2020 to 12/31/2022 Source: NJMLS, 01/01/2020 to 12/31/2022 Source: Hudson MLS, 01/01/2020 to 12/31/2022