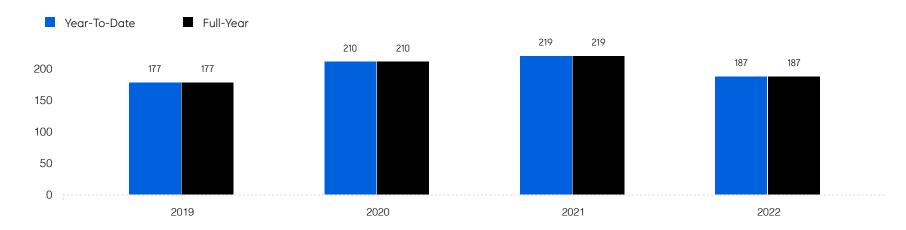

| Condo/Co-op/Townhouse | # OF SALES                | 60              | 62              | 3.3%            |
|                       | SALES VOLUME              | \$30,348,000    | \$36,887,888    | 21.5%           |
|                       | MEDIAN PRICE              | \$429,000       | \$432,500       | 0.8%            |
|                       |                           |                 |                 |                 |
|                       | AVERAGE PRICE             | \$505,800       | \$594,966       | 17.6%           |
|                       | AVERAGE PRICE AVERAGE DOM | \$505,800<br>30 | \$594,966<br>27 | 17.6%<br>-10.0% |
|                       |                           |                 |                 |                 |

## Chatham Township

#### Historic Sales



#### Historic Sales Prices



### **COMPASS**

Source: Garden State MLS, 01/01/2020 to 12/31/2022 Source: NJMLS, 01/01/2020 to 12/31/2022 Source: Hudson MLS, 01/01/2020 to 12/31/2022